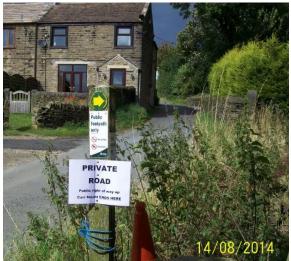

Photo 12: Looking north to Carr Mount hamlet, waymarker for Kirkburton footpath 10 crossing east to west says 'Public footpath <u>only</u>, No cycling, No horses'. Notice says 'PRIVATE ROAD, Public right of way up Carr Mount ENDS HERE'