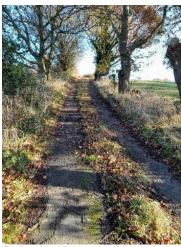

Photo 10: At Carr Mount hamlet, passing residential dwellings to west, parking space/garage to east

Photo 11: Route joins into Kirkburton footpath 20 leading south and coextensive with sealed lane leading south

Photo 12: Looking north to Carr Mount hamlet, waymarker for Kirkburton footpath 10 crossing east to west says 'Public footpath <u>only</u>, No cycling, No horses'. Notice says 'PRIVATE ROAD, Public right of way up Carr Mount ENDS HERE'