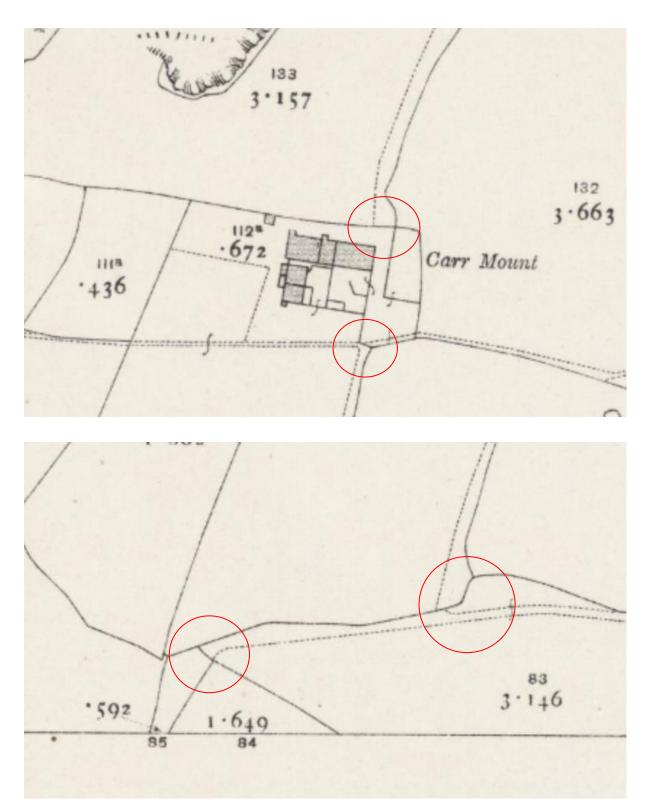

# Figure 24: 1919 OS 25-inch England and Wales, Yorkshire CCXLVII.9 & CCXLVII.13

Source: NLS CCXLVII.9 and NLS CCXLVII.13

Figure 25: 1932 OS 25-inch England and Wales, Yorkshire CCXLVII.9 Source: CCXLVII.9, NLS

N.B.-The representation on this map of a Road, Track, or Footpath, is no evidence of the existence of a right of way.