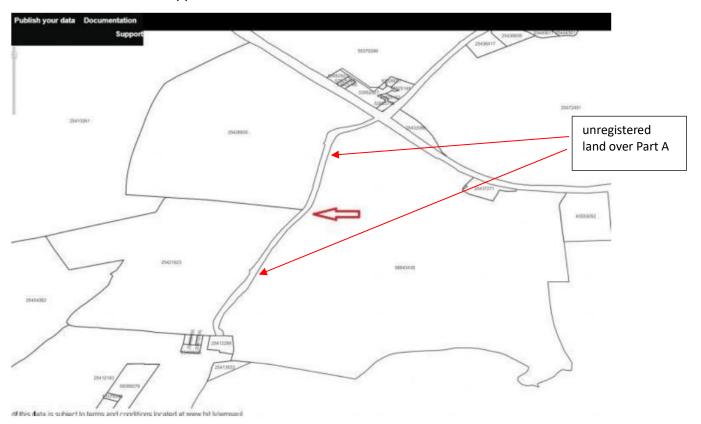

## Figure 3: DMMO S14201 application map

Source: DMMO S14201 application

Point A: Junction of Liley Lane and Bellstring Lane opposite Hopton Hall Lane (Public Carriageway B6118): Google Street View; Point B: public footpath Kirkburton 20 at Carr Mount

### Figure 4: DMMO S14306 Application map

Source: DMMO S14306 application

Point A: Long Tongue Scrog Lane (public bridleway Kirkburton 220): Google Street View; Point B: Junction of Liley Lane and Bellstring Lane opposite Hopton Hall Lane (Public Carriageway B6118): Google Street View)