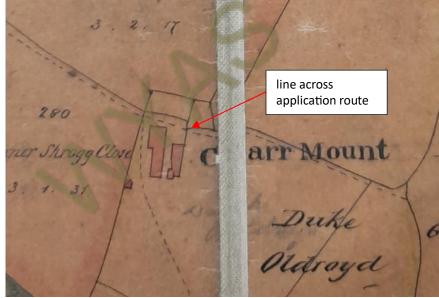

# Figure 21: 1903 Cassini Sheet 110 Sheffield & Huddersfield

Source: S14306 application

unmetalled route abuts Long Tonge Scrog, there is a line across