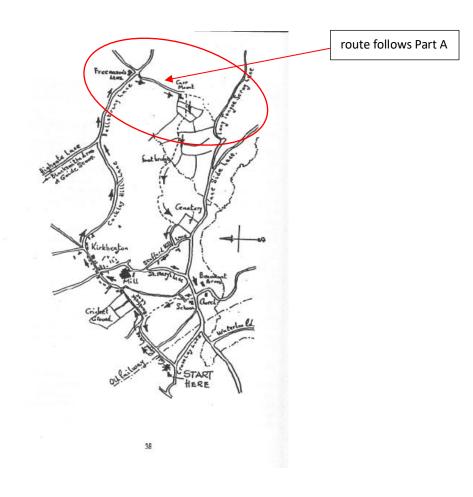

ute follows this path to a stile just past the houses.

#### CARR MOUNT

The settlement here is a characteristic mixture of 18th century buildings. Look for the blocked up windows that once lit the old weaving chambers which clearly indicate the principal occupation of the original tenants. Inevitably in such a settlement one would also expect to find some evidence of farming and indeed, the end building was once a barn with the arch springers in the wall showing the position of the doorway. The datestone on one cottage bears the legend R.I.M. 1799, but this does not indicate the initial building of Carr Mount as some of the houses have characteristics belonging to the earlier part of the 18th century.

### Figure 44: Discovering Old Lepton and Kirkheaton

Source: DMMO S14201 application



At the Freemasons Arms find the path on the opposite side of the road leading down to Carr Mount. Our route follows this path to a stile just past the houses on the right.

#### CARR MOUNT

The settlement here is a characteristic mixture of 18th century buildings. Look for the blocked up windows that once lit the old weaving chambers which clearly indicate the principle occupation of the original tenants. Inevitably in such a settlement one would also expect to find some evidence of farming and, indeed, the end building was once a barn with the arch springers in the wall showing the position of the doorway. The datestone on one cottage bears the legend R.I.M. 1799, but this does not indicate the initial building of Carr Mount as some of the houses have characteristics belonging to the ea