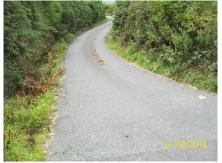

Photo 5: Meandering south-east, bounded on east side by wall, agricultural fields adjacent

Photo 6: Looking back north-westwards to Liley Lane (B6118), former Free Masons Arms in distance, agricultural fields adjacent