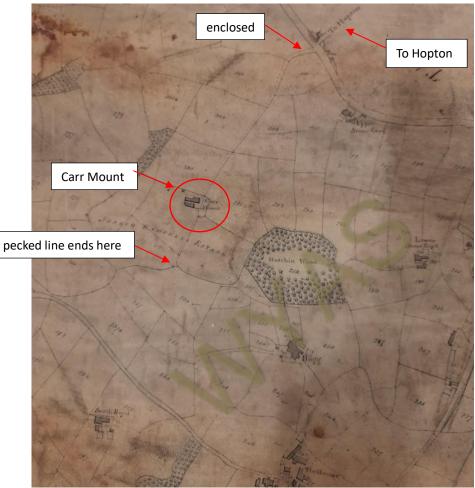

# Figure 24: 1919 OS 25-inch England and Wales, Yorkshire CCXLVII.9 & CCXLVII.13

Source: NLS CCXLVII.9 and NLS CCXLVII.13

Figure 25: 1932 OS 25-inch England and Wales, Yorkshire CCXLVII.9 Source: CCXLVII.9, NLS