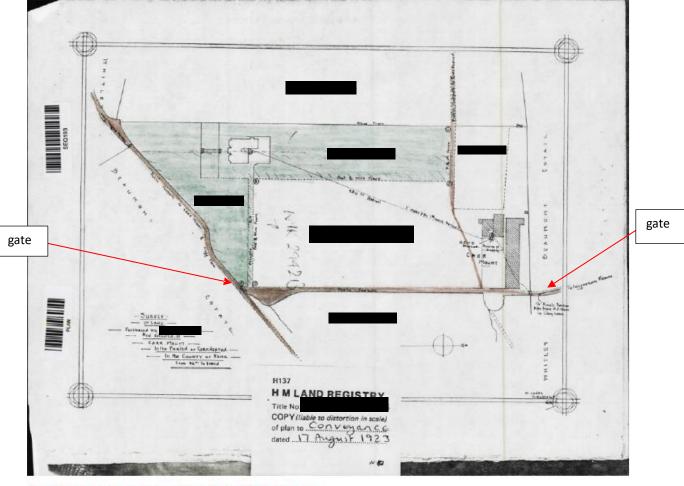

# Figure 16: 1855 OS 6-inch England and Wales, Yorkshire Sheet 247

Source: National Library of Scotland (NLS)

close up of above map