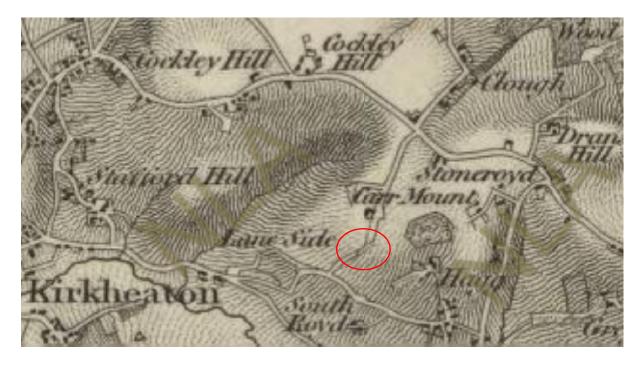

# Figure 21: 1903 Cassini Sheet 110 Sheffield & Huddersfield

Source: S14306 application

unmetalled route abuts Long Tonge Scrog, there is a line across