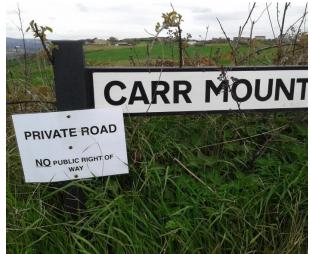

Photo 12: Looking north to Carr Mount hamlet, waymarker for Kirkburton footpath 10 crossing east to west says 'Public footpath <u>only</u>, No cycling, No horses'. Notice says 'PRIVATE ROAD, Public right of way up Carr Mount ENDS HERE'