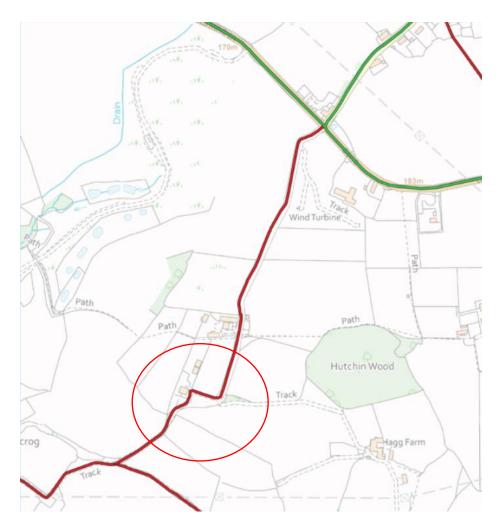

## Figure 3: DMMO S14201 application map

Source: DMMO S14201 application

Point A: Junction of Liley Lane and Bellstring Lane opposite Hopton Hall Lane (Public Carriageway B6118): Google Street View; Point B: public footpath Kirkburton 20 at Carr Mount

### Figure 4: DMMO S14306 Application map

Source: DMMO S14306 application

Point A: Long Tongue Scrog Lane (public bridleway Kirkburton 220): Google Street View; Point B: Junction of Liley Lane and Bellstring Lane opposite Hopton Hall Lane (Public Carriageway B6118): Google Street View)