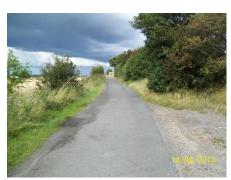

Photo 12: Looking north to Carr Mount hamlet, waymarker for Kirkburton footpath 10 crossing east to west says 'Public footpath <u>only</u>, No cycling, No horses'. Notice says 'PRIVATE ROAD, Public right of way up Carr Mount ENDS HERE'

Photo 13: Speed hump1 of 2, to north side of Carr Mount hamlet, 25 July 2021

Photo 14: Speed hump 2 of 2 at Carr Mount hamlet, 25 July 2021

Photo 15: Similar location as photo 12, 25 July 2021

Photo 16: Point B in Figure 3, looking south along Kirkburton footpath 20, coextensive with sealed lane, 25 July 2021