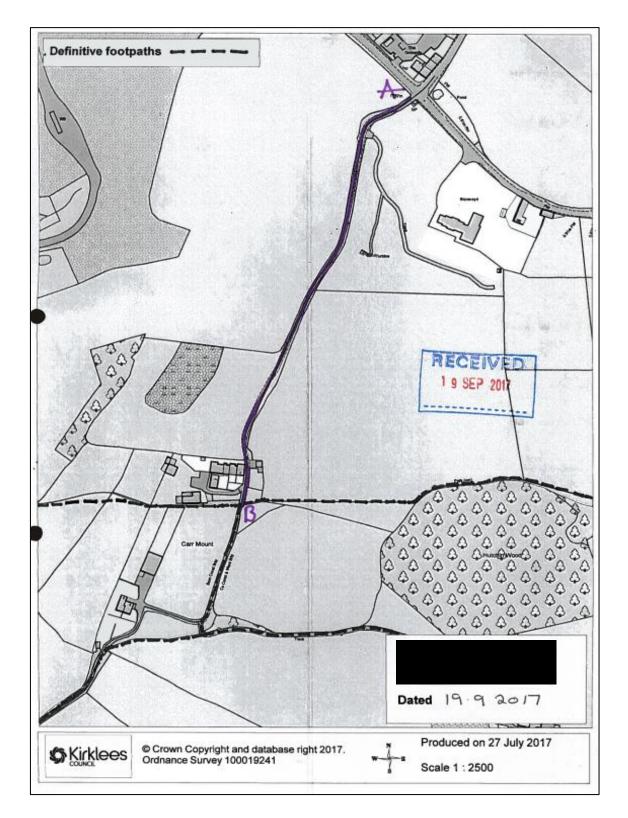

## Figure 3: DMMO S14201 application map

Source: DMMO S14201 application

Point A: Junction of Liley Lane and Bellstring Lane opposite Hopton Hall Lane (Public Carriageway B6118): Google Street View; Point B: public footpath Kirkburton 20 at Carr Mount