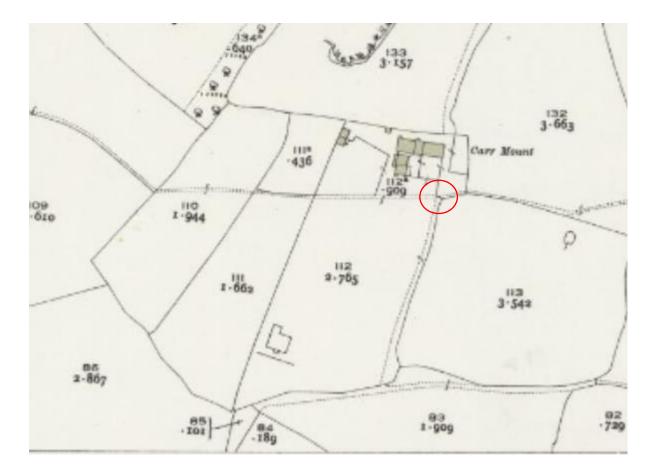

N.B.- The representation on this map of a Road, Track, or Footpath, is no evidence of the existence of a right of way.

Figure 20: 1896 1-inch, England and Wales, Sheet 77 – Huddersfield (Hills)

Source: DMMO S14306 application, Sheet 77, NLS

OS One-Inch map key

| Metalled. | Roads; First Class |  |
|-----------|--------------------|--|
| "         | " Second Class     |  |
| U. "      | . Third Class      |  |
| Unmetal   | lled Roads         |  |
| Footpath  | 8                  |  |

N.B. The representation on this map of a Road, Track, or Footpath, is no evidence of the existence of a right of way.