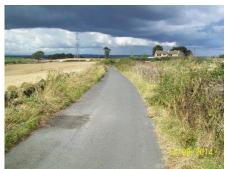

Photo 7: Hedge to east side, Carr Mount hamlet in distance, agricultural fields adjacent

Photo 8: Looking back north-westwards, passing place on east side, agricultural fields adjacent

Photo 9: Near Carr Mount hamlet, same passing place as photo 8

Photo 10: At Carr Mount hamlet, passing residential dwellings to west, parking space/garage to east

Photo 11: Route joins into Kirkburton footpath 20 leading south and coextensive with sealed lane leading south