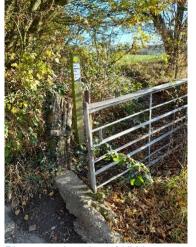

Photo 12: Looking north to Carr Mount hamlet, waymarker for Kirkburton footpath 10 crossing east to west says 'Public footpath <u>only</u>, No cycling, No horses'. Notice says 'PRIVATE ROAD, Public right of way up Carr Mount ENDS HERE'

Photo 13: Speed hump1 of 2, to north side of Carr Mount hamlet, 25 July 2021

Photo 14: Speed hump 2 of 2 at Carr Mount hamlet, 25 July 2021

Photo 15: Similar location as photo 12, 25 July 2021

Photo 16: Point B in Figure 3, looking south along Kirkburton footpath 20, coextensive with sealed lane, 25 July 2021