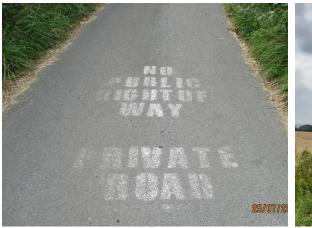

Photo 12: Looking north to Carr Mount hamlet, waymarker for Kirkburton footpath 10 crossing east to west says 'Public footpath <u>only</u>, No cycling, No horses'. Notice says 'PRIVATE ROAD, Public right of way up Carr Mount ENDS HERE'