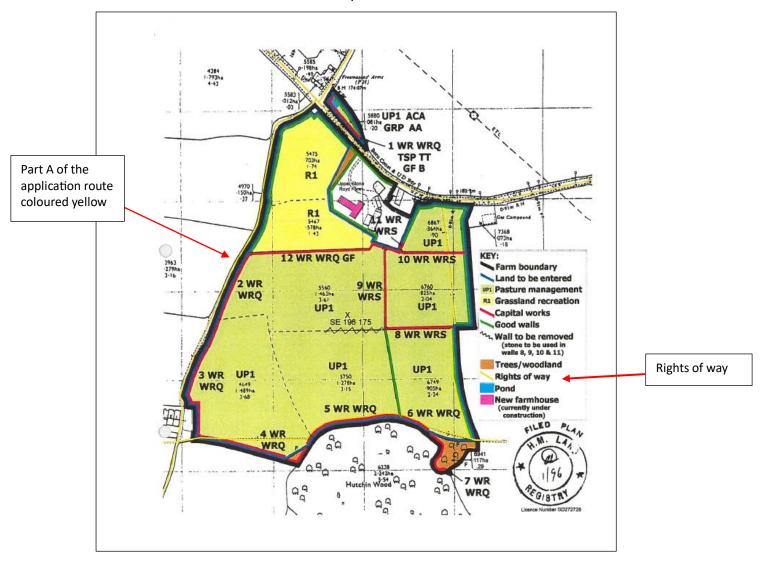

## Figure 3: DMMO S14201 application map

Source: DMMO S14201 application

Point A: Junction of Liley Lane and Bellstring Lane opposite Hopton Hall Lane (Public Carriageway B6118): Google Street View; Point B: public footpath Kirkburton 20 at Carr Mount

#### Figure 5: Photos of application route Part A showing physical characteristics

Photo 1: Junction of Liley Lane (B6118) and Carr Mount lane showing street name plate (Point A on application map, Figure 3)