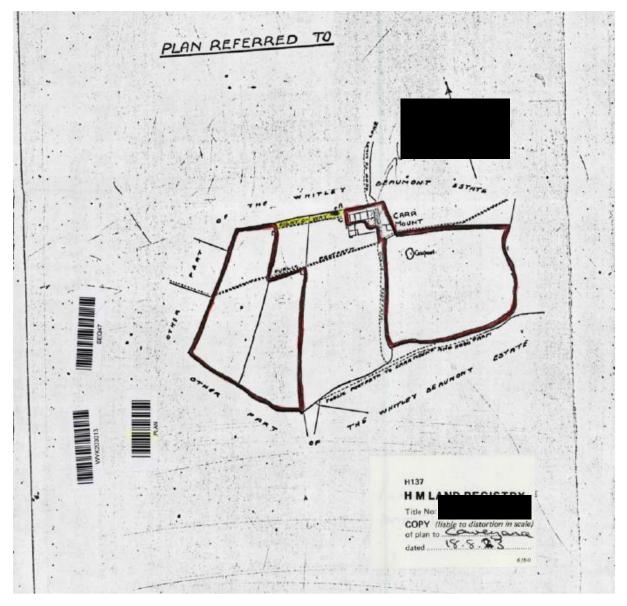

# Figure 11: 1857-1913 Plan of H F Beaumont's Estate in Kirkheaton

Source: Kirklees Archives: DD/WBE/pl/10

photo 20221212\_144348.jpg

photo 20221212\_144535.jpg

photo 20221212\_144547.jpg

close up of above map