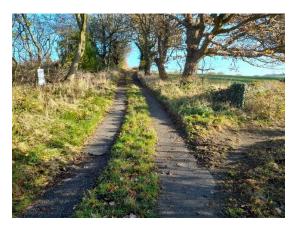

Photo 10: At Carr Mount hamlet, passing residential dwellings to west, parking space/garage to east

Photo 11: Route joins into Kirkburton footpath 20 leading south and coextensive with sealed lane leading south