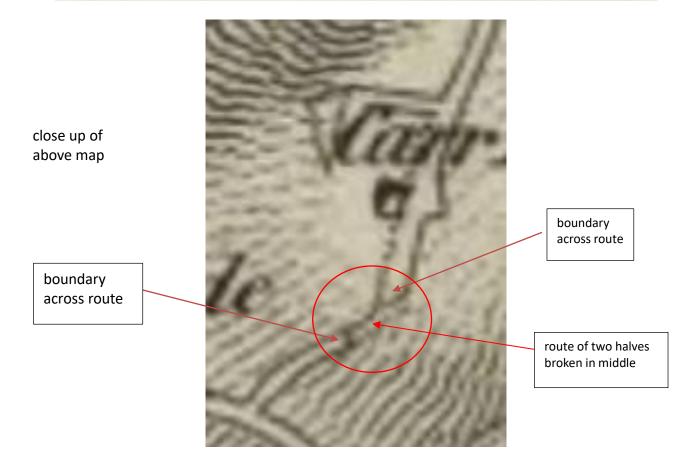

# Figure 21: 1903 Cassini Sheet 110 Sheffield & Huddersfield

Source: S14306 application

unmetalled route abuts Long Tonge Scrog, there is a line across