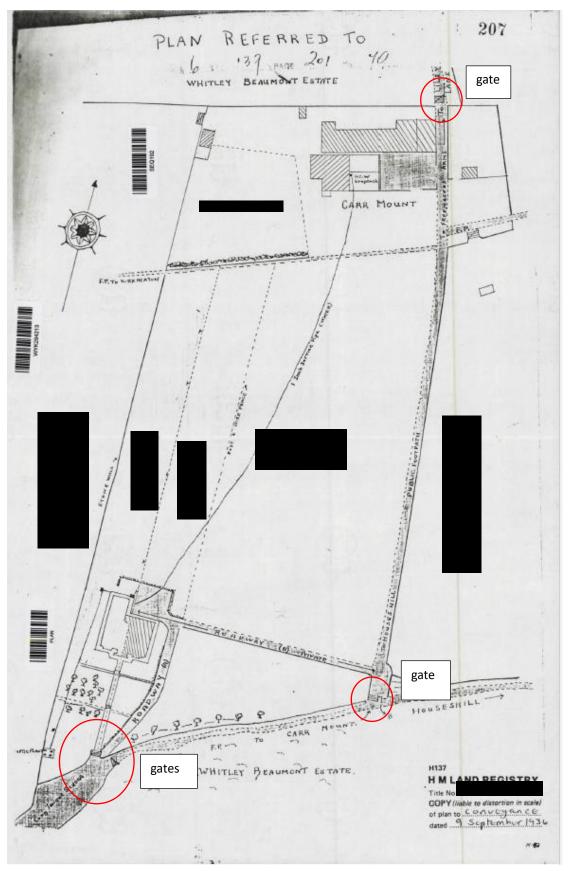

# Figure 17: 1893 OS 25-inch England and Wales, Yorkshire CCXLVLL.9 & CCXLVLL.13.

1-389 243 Arms man 197 ons AT. p 242 046 147 195 196 4-607 Upper Stoneroyd 4 194 180 181 2-727 183 1-643 518 184 182 3-176 185 1-680 186 3-217 134 2-562 Quarry 133 131 130 8-117 1.715 132 129 2-514 3-6e.5 Can 10 6 20 solid black line Carr Mount and a state of the \*\*\*\*\* -----110 1.944 solid black line indicating gate 111 2.098 3.674 113 3.542 9 solid black line 1 solid black line .5 ::F===== 3 83 <sub>c</sub>i, 3.146

Source: NLS CCXLVLL.9 and NLS CCXLVLL.13

N.B.\_The representation on this map of a Road, Track or Footpath, is no evidence of the existence of a right of way.

Figure 18: 1894 OS Six-Inch England and Wales, Yorkshire Sheet CCXLVII.SW Source: CCXLVII.SW NLS