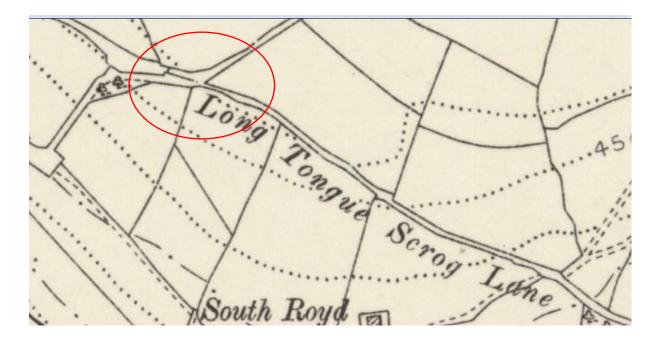

# Figure 17: 1893 OS 25-inch England and Wales, Yorkshire CCXLVLL.9 & CCXLVLL.13.

1-389 243 Arms man 197 ons AT. p 242 046 147 195 196 4-607 Upper Stoneroyd 4 194 180 181 2-727 183 1-643 518 184 182 3-176 185 1-680 186 3-217 134 2-562 Quarry 133 131 130 8-117 1.715 132 129 2-514 3-6e.5 Can 10 6 20 solid black line Carr Mount and a state of the \*\*\*\*\* -----110 1.944 solid black line indicating gate 111 2.098 3.674 113 3.542 9 solid black line 1 solid black line .5 ::F===== 3 83 <sub>c</sub>i, 3.146

Source: NLS CCXLVLL.9 and NLS CCXLVLL.13

N.B.\_The representation on this map of a Road, Track or Footpath, is no evidence of the existence of a right of way.

Figure 18: 1894 OS Six-Inch England and Wales, Yorkshire Sheet CCXLVII.SW Source: CCXLVII.SW NLS