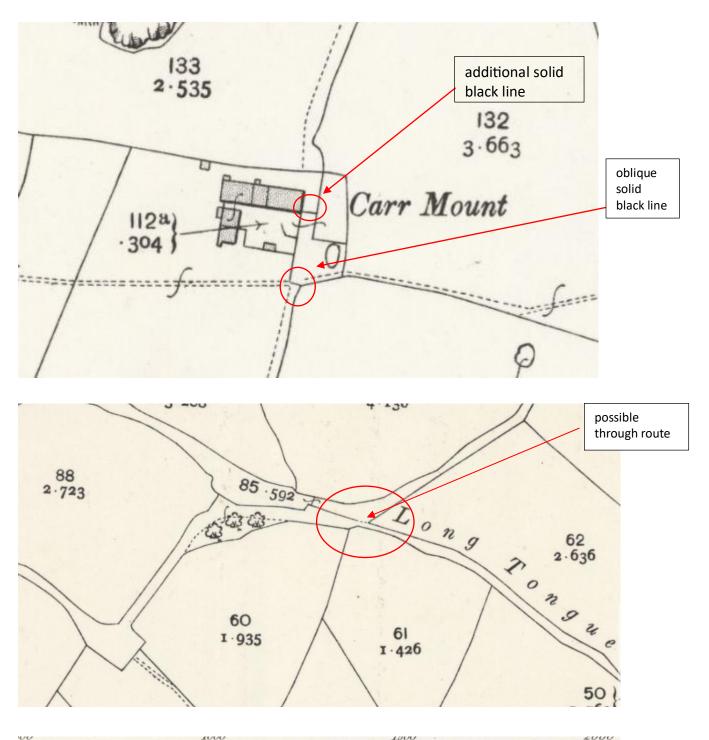

# Figure 17: 1893 OS 25-inch England and Wales, Yorkshire CCXLVLL.9 & CCXLVLL.13.

1-389 243 Arms man 197 ons AT. p 242 046 147 195 196 4-607 Upper Stoneroyd 4 194 180 181 2-727 183 1-643 518 184 182 3-176 185 1-680 186 3-217 134 2-562 Quarry 133 131 130 8-117 1.715 132 129 2-514 3-6e.5 Can 10 6 20 solid black line Carr Mount and a state of the \*\*\*\*\* -----110 1.944 solid black line indicating gate 111 2.098 3.674 113 3.542 9 solid black line 1 solid black line .5 ::F===== 3 83 <sub>c</sub>i, 3.146

Source: NLS CCXLVLL.9 and NLS CCXLVLL.13

N.B.\_The representation on this map of a Road, Track or Footpath, is no evidence of the existence of a right of way.

Figure 18: 1894 OS Six-Inch England and Wales, Yorkshire Sheet CCXLVII.SW Source: CCXLVII.SW NLS

# Figure 21: 1903 Cassini Sheet 110 Sheffield & Huddersfield

Source: S14306 application

unmetalled route abuts Long Tonge Scrog, there is a line across