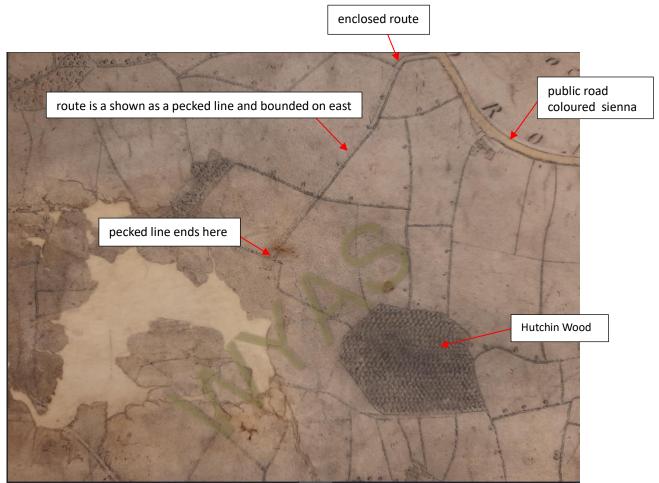

# Figure 9: The Explanation 1793 Map of Lands in Kirkheaton

Source: Kirklees Archives: DD/WBE/pe2

photo 20221212\_124013.jpg

close up of above map

photo 20221212\_124013.jpg