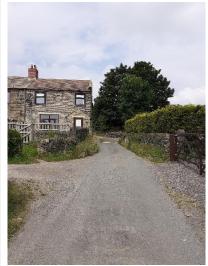

Photo 10: At Carr Mount hamlet, passing residential dwellings to west, parking space/garage to east

Photo 11: Route joins into Kirkburton footpath 20 leading south and coextensive with sealed lane leading south