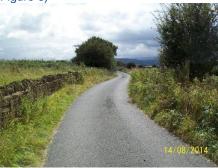

#### Figure 5: Photos of application route Part A showing physical characteristics

Photo 1: Junction of Liley Lane (B6118) and Carr Mount lane showing street name plate (Point A on application map, Figure 3)

Photo 2: Close up of no-through road Carr Mount street name plate (same location as photo 1)

Photo 3: Enclosed on both sides by walls and hedges, sealed surface

Photo 4: Bounded on east side by wall, wind turbine to east in distance, agricultural fields adjacent

Photo 5: Meandering south-east, bounded on east side by wall, agricultural fields adjacent

Photo 6: Looking back north-westwards to Liley Lane (B6118), former Free Masons Arms in distance, agricultural fields adjacent