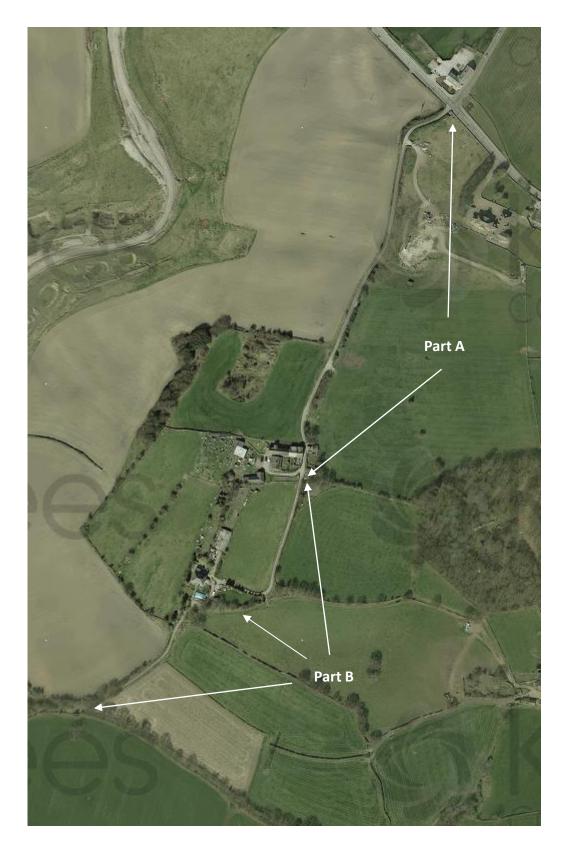

## Figure 3: DMMO S14201 application map

Source: DMMO S14201 application

Point A: Junction of Liley Lane and Bellstring Lane opposite Hopton Hall Lane (Public Carriageway B6118): Google Street View; Point B: public footpath Kirkburton 20 at Carr Mount

### Figure 4: DMMO S14306 Application map

Source: DMMO S14306 application

Point A: Long Tongue Scrog Lane (public bridleway Kirkburton 220): Google Street View; Point B: Junction of Liley Lane and Bellstring Lane opposite Hopton Hall Lane (Public Carriageway B6118): Google Street View)

#### Figure 5: Photos of application route Part A showing physical characteristics

Photo 1: Junction of Liley Lane (B6118) and Carr Mount lane showing street name plate (Point A on application map, Figure 3)

#### Figure 6: Photos of application route Part B showing physical characteristics

Photo 17: Point A in Figure 4, junction of Kirkburton Kirkburton footpath 169 leading north and Kirkburton bridleway 220 to right