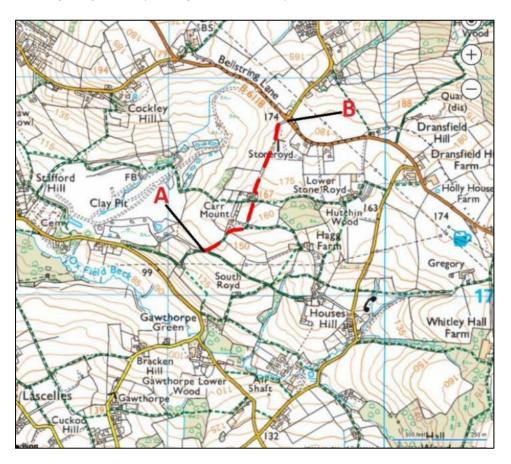

### Figure 4: DMMO S14306 Application map

Source: DMMO S14306 application

Point A: Long Tongue Scrog Lane (public bridleway Kirkburton 220): Google Street View; Point B: Junction of Liley Lane and Bellstring Lane opposite Hopton Hall Lane (Public Carriageway B6118): Google Street View)