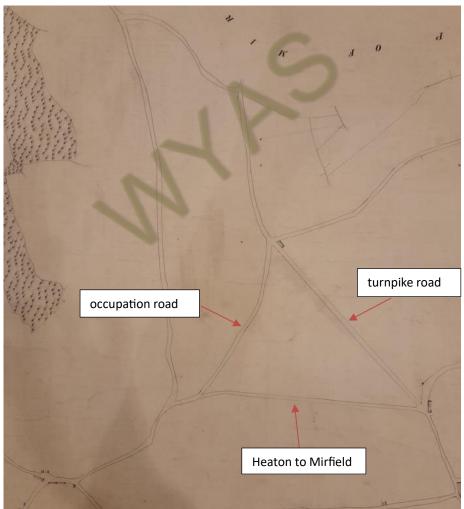

## Figure 3: DMMO S14201 application map

Source: DMMO S14201 application

Point A: Junction of Liley Lane and Bellstring Lane opposite Hopton Hall Lane (Public Carriageway B6118): Google Street View; Point B: public footpath Kirkburton 20 at Carr Mount

### Figure 4: DMMO S14306 Application map

Source: DMMO S14306 application

Point A: Long Tongue Scrog Lane (public bridleway Kirkburton 220): Google Street View; Point B: Junction of Liley Lane and Bellstring Lane opposite Hopton Hall Lane (Public Carriageway B6118): Google Street View)