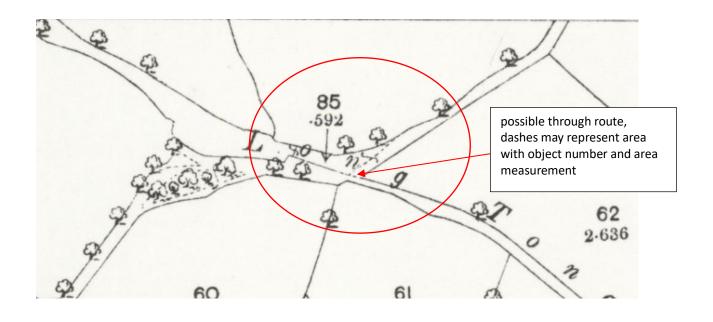

# Figure 17: 1893 OS 25-inch England and Wales, Yorkshire CCXLVLL.9 & CCXLVLL.13.

1-389 243 Arms man 197 ons AT. p 242 046 147 195 196 4-607 Upper Stoneroyd 4 194 180 181 2-727 183 1-643 518 184 182 3-176 185 1-680 186 3-217 134 2-562 Quarry 133 131 130 8-117 1.715 132 129 2-514 3-6e.5 Can 10 6 20 solid black line Carr Mount and a state of the \*\*\*\*\* -----110 1.944 solid black line indicating gate 111 2.098 3.674 113 3.542 9 solid black line 1 solid black line .5 ::F===== 3 83 <sub>c</sub>i, 3.146