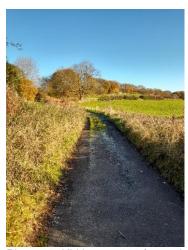

Photo 23: Junction of Kirkburton footpath 169 and Kirkburton footpath 20, gated gap (locked), waymarker says 'No horses, No cycles'

Photo 24: Kirkburton footpath 20 leading east across agricultural fields, grass and earth worn field edge path

Photo 25: Kirkburton footpath 20 leading east, grass and earth worn field edge path

Photo 26: Kirkburton footpath 20 meandering east, grass and earth worn field edge path

Photo 27: Kirkburton footpath 20 continues north to gate gap beside wall, waymarker showing 'No horses, No cycles'