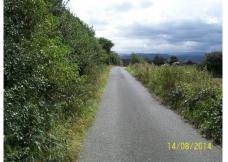

Photo 10: At Carr Mount hamlet, passing residential dwellings to west, parking space/garage to east

Photo 11: Route joins into Kirkburton footpath 20 leading south and coextensive with sealed lane leading south

Photo 12: Looking north to Carr Mount hamlet, waymarker for Kirkburton footpath 10 crossing east to west says 'Public footpath <u>only</u>, No cycling, No horses'. Notice says 'PRIVATE ROAD, Public right of way up Carr Mount ENDS HERE'