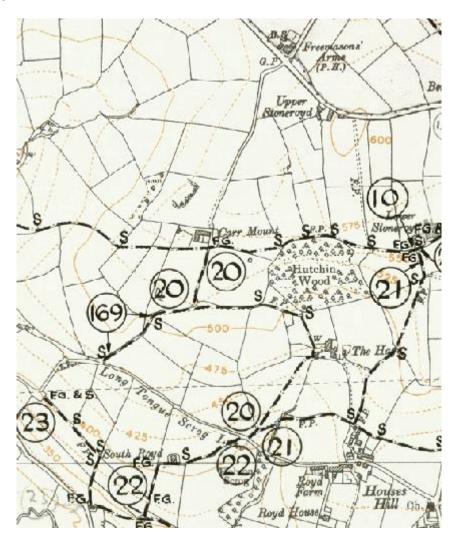

# Figure 1: 1985 Definitive Map and Statement

Source: Kirklees Council Kompass mapping

# Мар

# Statement

| Number | Map Refere | ence Desc         | cription | of Route Natur                                                                                                                                                                                                                               | e Of Surface | Length (M) Width ( | (M) General |     |                                                  |
|--------|------------|-------------------|----------|----------------------------------------------------------------------------------------------------------------------------------------------------------------------------------------------------------------------------------------------|--------------|--------------------|-------------|-----|--------------------------------------------------|
| -      | 020        | SE 11NE /<br>1917 | /        | Footpath from Carr Mount Path No. 10 in a southerly and southeasterly<br>direction to The Hagg thence turning in a southwesterly direction to its,<br>with Long Tongue Scrog Lane also branch footpath in a westerly direct<br>Path No. 169. | unction      |                    | 675         |     | <ul><li>2 Field Gates</li><li>4 Stiles</li></ul> |
| -      | 169        | SE 11NE /<br>1917 | 1        | Footpath commencing at its junction with Long Tongue Scrog Lane and<br>proceeding in a northeasterly direction to its junction with Path No. 20.                                                                                             | d Part Ash   | and Part Earth     | 145         | 0.9 |                                                  |