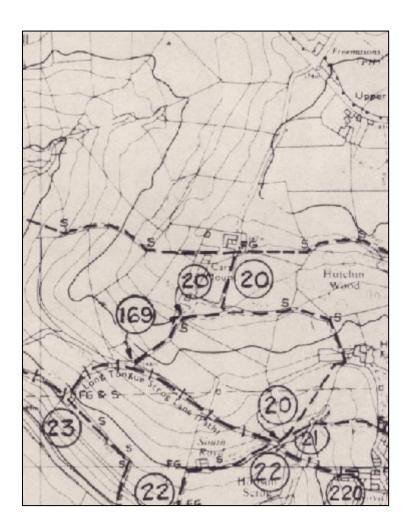

# Figure 2: 1952 Definitive Map and Statement

Source: Kirklees Council Kompass mapping

# Мар

# Statement

|    |            |                                                                                                                                                                                                                                                                                               |          |      | +     | 1                                                       |
|----|------------|-----------------------------------------------------------------------------------------------------------------------------------------------------------------------------------------------------------------------------------------------------------------------------------------------|----------|------|-------|---------------------------------------------------------|
| 20 | / SE 11 XE | Footpath free Carr Nount lath No. 10 in a southerly and south<br>asserily direction to The Magg thanke turning in a south<br>weterly direction to its junction with Leng Tongone Geng<br>Lathe, also brunch footpath Lin a resterly direction to Branch<br>Road from Long Tongue Georg Lathe. | Ploughed | 0.42 | 3' 0" | No. 2 Field Cates<br>No. 4 Stiles<br>No direction signs |

| the second second |   | Hill Lane.                                                                                                                                    | the second second second |      |       |              |
|-------------------|---|-----------------------------------------------------------------------------------------------------------------------------------------------|--------------------------|------|-------|--------------|
|                   | + | Footpath commencing at its junction with Long Tongue Sorag                                                                                    | Part ashed, part earth   | 0.09 | 3' 0" | No. 2 Stiles |
| 169               |   | Fortpath consenting at its Justices relation to its<br>Lane and proceeding in a north easterly direction to its<br>junction with Path No. 20. |                          |      |       | No. 5 Stiles |