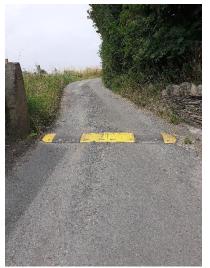

#### Figure 5: Photos of application route Part A showing physical characteristics

Photo 1: Junction of Liley Lane (B6118) and Carr Mount lane showing street name plate (Point A on application map, Figure 3)

Photo 2: Close up of no-through road Carr Mount street name plate (same location as photo 1)

Photo 3: Enclosed on both sides by walls and hedges, sealed surface

Photo 4: Bounded on east side by wall, wind turbine to east in distance, agricultural fields adjacent