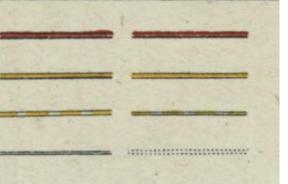

OS One-Inch map key

| Metalled. | Roads; First Class |  |
|-----------|--------------------|--|
| "         | " Second Class     |  |
| U. "      | . Third Class      |  |
| Unmetal   | lled Roads         |  |
| Footpath  | 8                  |  |