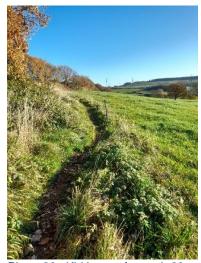

Photo 23: Junction of Kirkburton footpath 169 and Kirkburton footpath 20, gated gap (locked), waymarker says 'No horses, No cycles'

Photo 24: Kirkburton footpath 20 leading east across agricultural fields, grass and earth worn field edge path

Photo 25: Kirkburton footpath 20 leading east, grass and earth worn field edge path

Photo 26: Kirkburton footpath 20 meandering east, grass and earth worn field edge path

Photo 27: Kirkburton footpath 20 continues north to gate gap beside wall, waymarker showing 'No horses, No cycles'