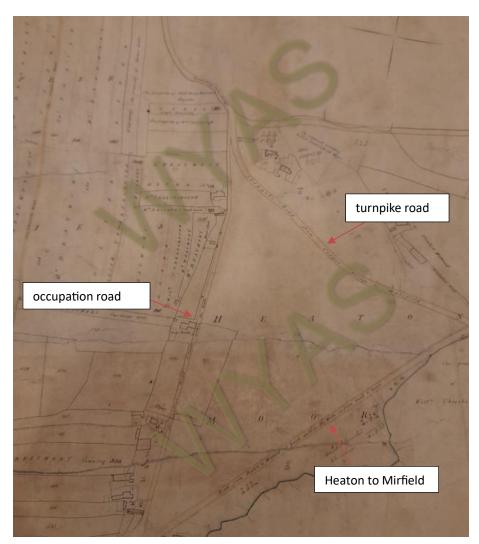

## Figure 3: DMMO S14201 application map

Source: DMMO S14201 application

Point A: Junction of Liley Lane and Bellstring Lane opposite Hopton Hall Lane (Public Carriageway B6118): Google Street View; Point B: public footpath Kirkburton 20 at Carr Mount

### Figure 4: DMMO S14306 Application map

Source: DMMO S14306 application

Point A: Long Tongue Scrog Lane (public bridleway Kirkburton 220): Google Street View; Point B: Junction of Liley Lane and Bellstring Lane opposite Hopton Hall Lane (Public Carriageway B6118): Google Street View)