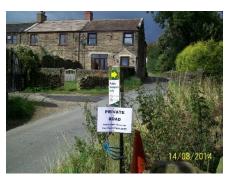

Photo 12: Looking north to Carr Mount hamlet, waymarker for Kirkburton footpath 10 crossing east to west says 'Public footpath <u>only</u>, No cycling, No horses'. Notice says 'PRIVATE ROAD, Public right of way up Carr Mount ENDS HERE'