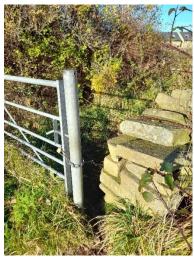

Photo 23: Junction of Kirkburton footpath 169 and Kirkburton footpath 20, gated gap (locked), waymarker says 'No horses, No cycles'

Photo 24: Kirkburton footpath 20 leading east across agricultural fields, grass and earth worn field edge path