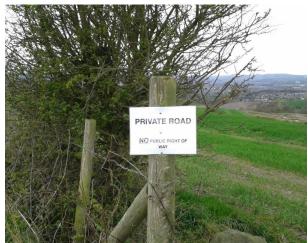

Photo 12: Looking north to Carr Mount hamlet, waymarker for Kirkburton footpath 10 crossing east to west says 'Public footpath <u>only</u>, No cycling, No horses'. Notice says 'PRIVATE ROAD, Public right of way up Carr Mount ENDS HERE'