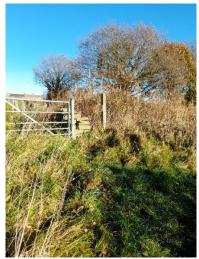

Photo 21: Kirkburton 169 footpath leading north, coextensive with track

Photo 22: Kirkburton footpath 169, agricultural fields adjacent, wrought iron gates to 8/9 Carr Mount, junction with Kirkburton 20 to east

Photo 23: Junction of Kirkburton footpath 169 and Kirkburton footpath 20, gated gap (locked), waymarker says 'No horses, No cycles'

Photo 24: Kirkburton footpath 20 leading east across agricultural fields, grass and earth worn field edge path