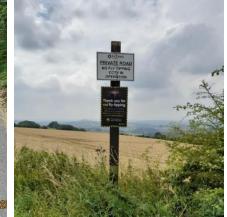

Photo 12: Looking north to Carr Mount hamlet, waymarker for Kirkburton footpath 10 crossing east to west says 'Public footpath <u>only</u>, No cycling, No horses'. Notice says 'PRIVATE ROAD, Public right of way up Carr Mount ENDS HERE'