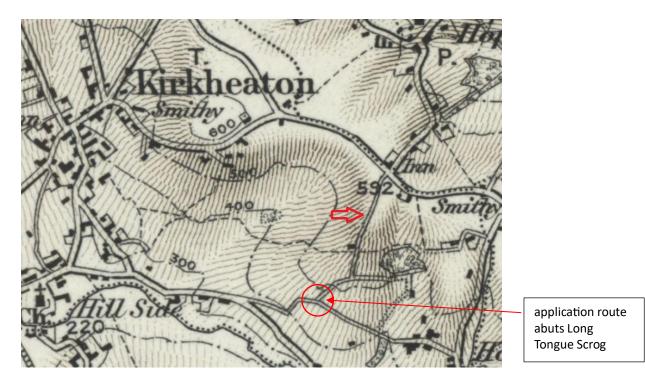

# Figure 21: 1903 Cassini Sheet 110 Sheffield & Huddersfield

Source: S14306 application

unmetalled route abuts Long Tonge Scrog, there is a line across