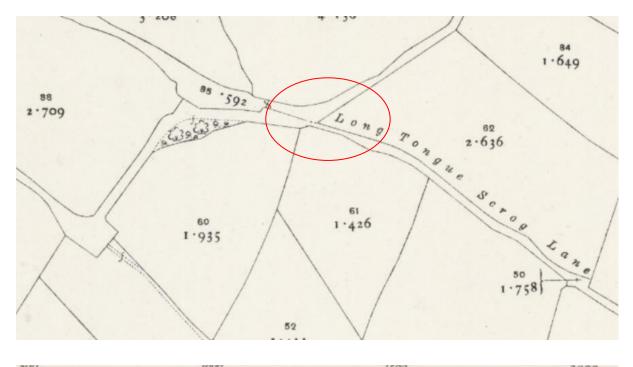

# Figure 24: 1919 OS 25-inch England and Wales, Yorkshire CCXLVII.9 & CCXLVII.13

Source: NLS CCXLVII.9 and NLS CCXLVII.13

Figure 25: 1932 OS 25-inch England and Wales, Yorkshire CCXLVII.9 Source: CCXLVII.9, NLS

N.B.-The representation on this map of a Road, Track, or Footpath, is no evidence of the existence of a right of way.