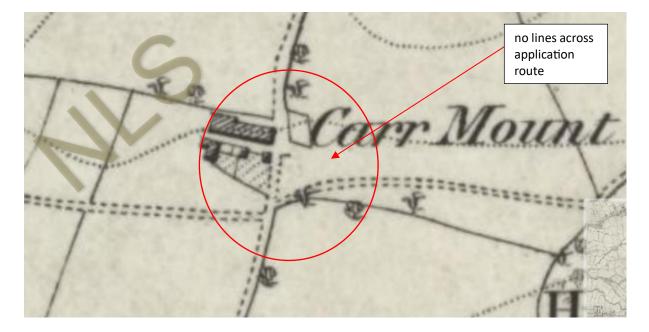

Figure 22: 1907 OS 25-inch England and Wales Yorkshire CCXLV11.9 Source: CCXLV11.9, NLS

Figure 23: 1908 OS 6-inch England and Wales Yorkshire Sheet CCXLVII.SW Source: CCXLVII.SW, NLS

Carr Moun

N.B.\_The representation on this map of a Road, Track, or Footpath, is no evidence of the existence of a right of way.