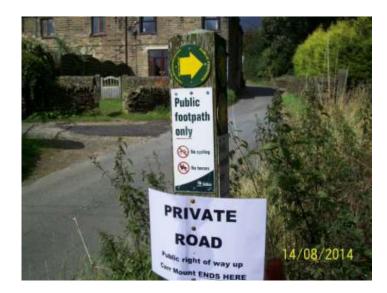

Photo 12: Looking north to Carr Mount hamlet, waymarker for Kirkburton footpath 10 crossing east to west says 'Public footpath <u>only</u>, No cycling, No horses'. Notice says 'PRIVATE ROAD, Public right of way up Carr Mount ENDS HERE'