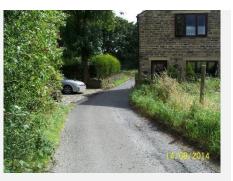

Photo 10: At Carr Mount hamlet, passing residential dwellings to west, parking space/garage to east

Photo 11: Route joins into Kirkburton footpath 20 leading south and coextensive with sealed lane leading south

Photo 12: Looking north to Carr Mount hamlet, waymarker for Kirkburton footpath 10 crossing east to west says 'Public footpath <u>only</u>, No cycling, No horses'. Notice says 'PRIVATE ROAD, Public right of way up Carr Mount ENDS HERE'

Photo 13: Speed hump1 of 2, to north side of Carr Mount hamlet, 25 July 2021

Photo 14: Speed hump 2 of 2 at Carr Mount hamlet, 25 July 2021

Photo 15: Similar location as photo 12, 25 July 2021

Photo 16: Point B in Figure 3, looking south along Kirkburton footpath 20, coextensive with sealed lane, 25 July 2021