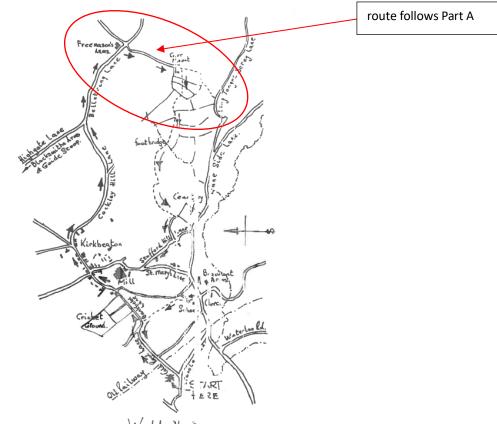

|
| <br>VCHOSSING TOMOLOG                                                                                                                                                                           |                                                                                                                                                       |                                                                                                 |

Carr Mount is on the list of unadopted streets

### Figure 43: Discovering Old Lepton 1978, Walk 3

Source: DMMO S14201 application

#### WALK - 3 -

COLDROYD, KIRKHEATON VILLAGE, TOWN ROAD, COCKLEY HILL, BELLSTRINGS LANE, CARR MOUNT, FOOTPATH TO STAFFORD HILL LANE, ST. MARY'S, THE OLD SCHOOL, FOOTPATH TO COLDROYD.



Walk No. 5.

At the Freemasons Arms find the path on the opposite side of the road leading down to Carr Mount. Our route follows this path to a stile just past the houses.

#### CARR MOUNT

The settlement here is a characteristic mixture of 18th century buildings. Look for the blocked up windows that once lit the old weaving chambers which clearly indicate the principal occupation of the original tenants. Inevitably in such a settlement one would also expect to find some evidence of farming and indeed, the end building was once a barn with the arch springers in the wall showing the position of the doorway. The datestone on one cottage bears the legend R.I.M. 1799, but this does not indicate the initial building of Carr Mount as some of the houses have characteristics belonging to the ear