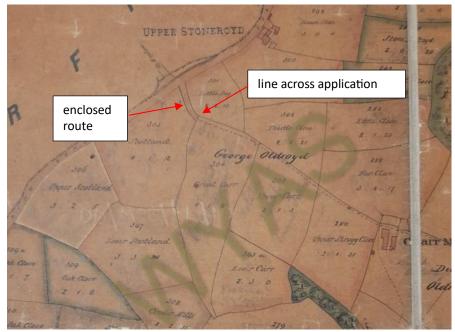

# Figure 21: 1903 Cassini Sheet 110 Sheffield & Huddersfield

Source: S14306 application

unmetalled route abuts Long Tonge Scrog, there is a line across