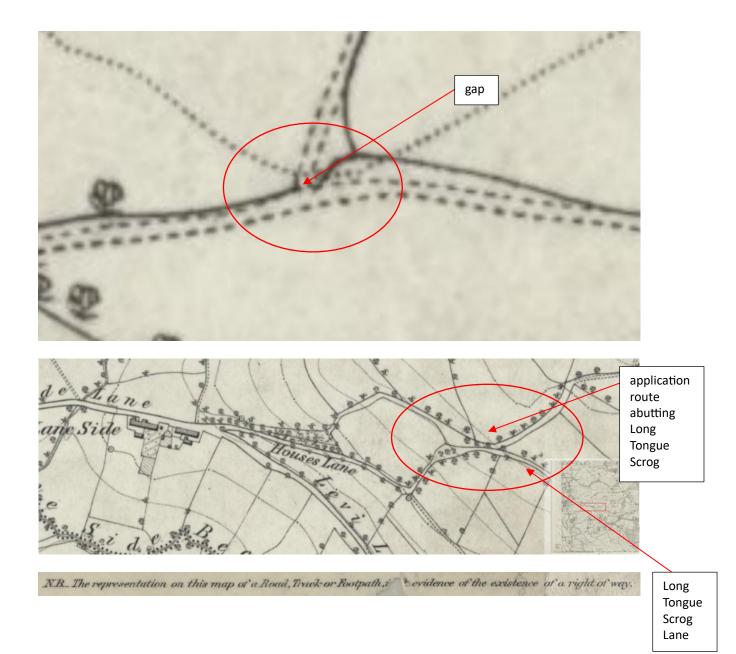

Source: NLS CCXLVLL.9 and NLS CCXLVLL.13

N.B.\_The representation on this map of a Road, Track or Footpath, is no evidence of the existence of a right of way.

Figure 18: 1894 OS Six-Inch England and Wales, Yorkshire Sheet CCXLVII.SW Source: CCXLVII.SW NLS

N.B.- The representation on this map of a Road, Track, or Footpath, is no evidence of the existence of a right of way.

Figure 20: 1896 1-inch, England and Wales, Sheet 77 – Huddersfield (Hills)

Source: DMMO S14306 application, Sheet 77, NLS

# Figure 21: 1903 Cassini Sheet 110 Sheffield & Huddersfield

Source: S14306 application

unmetalled route abuts Long Tonge Scrog, there is a line across