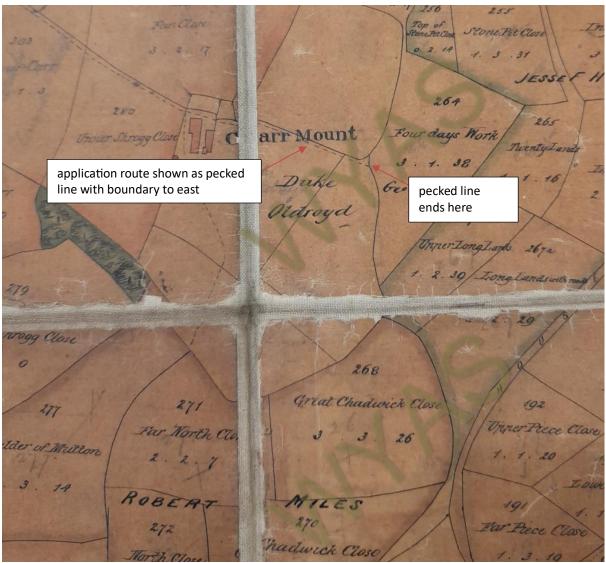

# Figure 17: 1893 OS 25-inch England and Wales, Yorkshire CCXLVLL.9 & CCXLVLL.13.

1-389 243 Arms man 197 ons AT. p 242 046 147 195 196 4-607 Upper Stoneroyd 4 194 180 181 2-727 183 1-643 518 184 182 3-176 185 1-680 186 3-217 134 2-562 Quarry 133 131 130 8-117 1.715 132 129 2-514 3-6e.5 Can 10 6 20 solid black line Carr Mount and a state of the \*\*\*\*\* -----110 1.944 solid black line indicating gate 111 2.098 3.674 113 3.542 9 solid black line 1 solid black line .5 ::F===== 3 83 <sub>c</sub>i, 3.146