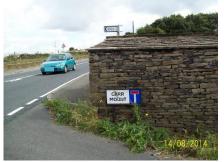

Photo 2: Close up of no-through road Carr Mount street name plate (same location as photo 1)

Photo 3: Enclosed on both sides by walls and hedges, sealed surface

Photo 4: Bounded on east side by wall, wind turbine to east in distance, agricultural fields adjacent