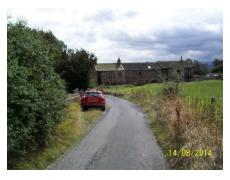

#### Figure 5: Photos of application route Part A showing physical characteristics

Photo 1: Junction of Liley Lane (B6118) and Carr Mount lane showing street name plate (Point A on application map, Figure 3)

Photo 2: Close up of no-through road Carr Mount street name plate (same location as photo 1)

Photo 3: Enclosed on both sides by walls and hedges, sealed surface

Photo 4: Bounded on east side by wall, wind turbine to east in distance, agricultural fields adjacent

Photo 5: Meandering south-east, bounded on east side by wall, agricultural fields adjacent

Photo 6: Looking back north-westwards to Liley Lane (B6118), former Free Masons Arms in distance, agricultural fields adjacent

Photo 7: Hedge to east side, Carr Mount hamlet in distance, agricultural fields adjacent

Photo 8: Looking back north-westwards, passing place on east side, agricultural fields adjacent

Photo 9: Near Carr Mount hamlet, same passing place as photo 8

Photo 10: At Carr Mount hamlet, passing residential dwellings to west, parking space/garage to east

Photo 11: Route joins into Kirkburton footpath 20 leading south and coextensive with sealed lane leading south