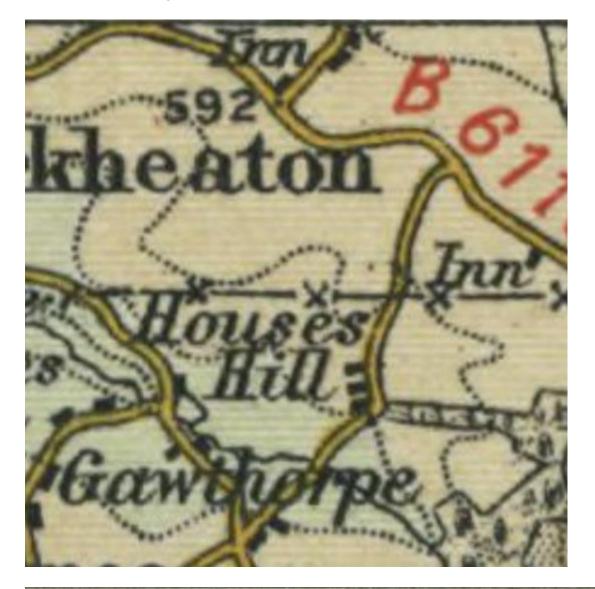

# Figure 21: 1903 Cassini Sheet 110 Sheffield & Huddersfield

Source: S14306 application

unmetalled route abuts Long Tonge Scrog, there is a line across