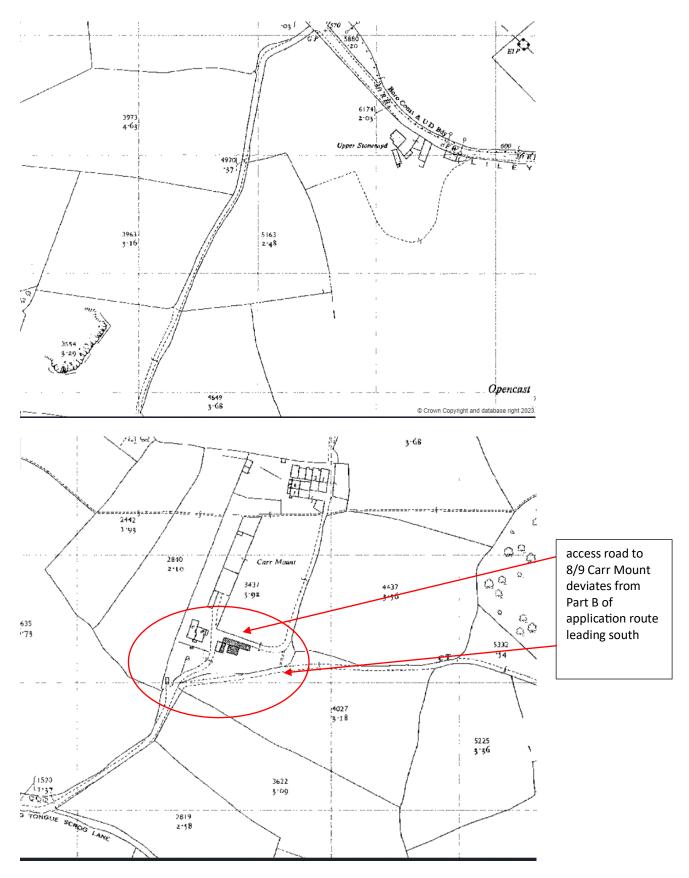

## Figure 3: DMMO S14201 application map

Source: DMMO S14201 application

Point A: Junction of Liley Lane and Bellstring Lane opposite Hopton Hall Lane (Public Carriageway B6118): Google Street View; Point B: public footpath Kirkburton 20 at Carr Mount

### Figure 4: DMMO S14306 Application map

Source: DMMO S14306 application

Point A: Long Tongue Scrog Lane (public bridleway Kirkburton 220): Google Street View; Point B: Junction of Liley Lane and Bellstring Lane opposite Hopton Hall Lane (Public Carriageway B6118): Google Street View)