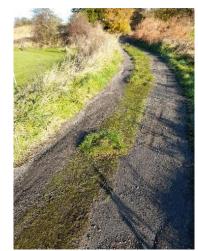

#### Figure 5: Photos of application route Part A showing physical characteristics

Photo 1: Junction of Liley Lane (B6118) and Carr Mount lane showing street name plate (Point A on application map, Figure 3)

Photo 2: Close up of no-through road Carr Mount street name plate (same location as photo 1)

Photo 3: Enclosed on both sides by walls and hedges, sealed surface

Photo 4: Bounded on east side by wall, wind turbine to east in distance, agricultural fields adjacent

Photo 5: Meandering south-east, bounded on east side by wall, agricultural fields adjacent

Photo 6: Looking back north-westwards to Liley Lane (B6118), former Free Masons Arms in distance, agricultural fields adjacent