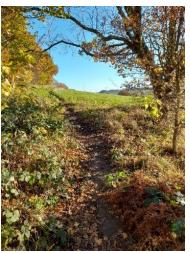

Photo 23: Junction of Kirkburton footpath 169 and Kirkburton footpath 20, gated gap (locked), waymarker says 'No horses, No cycles'

Photo 24: Kirkburton footpath 20 leading east across agricultural fields, grass and earth worn field edge path

Photo 25: Kirkburton footpath 20 leading east, grass and earth worn field edge path

Photo 26: Kirkburton footpath 20 meandering east, grass and earth worn field edge path

Photo 27: Kirkburton footpath 20 continues north to gate gap beside wall, waymarker showing 'No horses, No cycles'