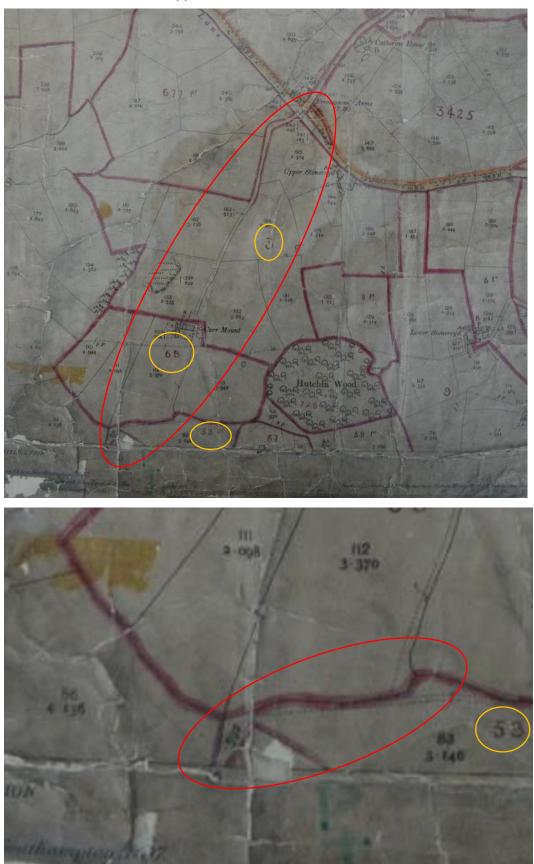

# Figure 17: 1893 OS 25-inch England and Wales, Yorkshire CCXLVLL.9 & CCXLVLL.13.

1-389 243 Arms man 197 ons AT. p 242 046 147 195 196 4-607 Upper Stoneroyd 4 194 180 181 2-727 183 1-643 518 184 182 3-176 185 1-680 186 3-217 134 2-562 Quarry 133 131 130 8-117 1.715 132 129 2-514 3-6e.5 Can 10 6 20 solid black line Carr Mount and a state of the \*\*\*\*\* -----110 1.944 solid black line indicating gate 111 2.098 3.674 113 3.542 9 solid black line 1 solid black line .5 ::F===== 3 83 <sub>c</sub>i, 3.146

Source: NLS CCXLVLL.9 and NLS CCXLVLL.13

N.B.\_The representation on this map of a Road, Track or Footpath, is no evidence of the existence of a right of way.

Figure 18: 1894 OS Six-Inch England and Wales, Yorkshire Sheet CCXLVII.SW Source: CCXLVII.SW NLS