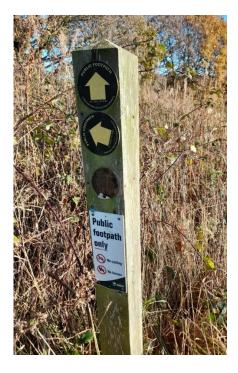

Photo 12: Looking north to Carr Mount hamlet, waymarker for Kirkburton footpath 10 crossing east to west says 'Public footpath <u>only</u>, No cycling, No horses'. Notice says 'PRIVATE ROAD, Public right of way up Carr Mount ENDS HERE'