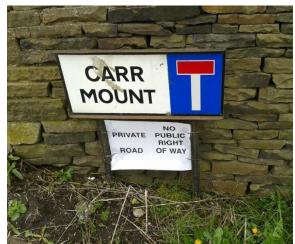

Photo 12: Looking north to Carr Mount hamlet, waymarker for Kirkburton footpath 10 crossing east to west says 'Public footpath <u>only</u>, No cycling, No horses'. Notice says 'PRIVATE ROAD, Public right of way up Carr Mount ENDS HERE'