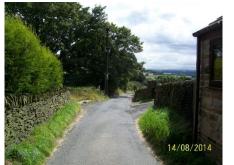

Photo 13: Speed hump1 of 2, to north side of Carr Mount hamlet, 25 July 2021

Photo 14: Speed hump 2 of 2 at Carr Mount hamlet, 25 July 2021

Photo 15: Similar location as photo 12, 25 July 2021

Photo 16: Point B in Figure 3, looking south along Kirkburton footpath 20, coextensive with sealed lane, 25 July 2021

#### Figure 6: Photos of application route Part B showing physical characteristics

Photo 17: Point A in Figure 4, junction of Kirkburton Kirkburton footpath 169 leading north and Kirkburton bridleway 220 to right