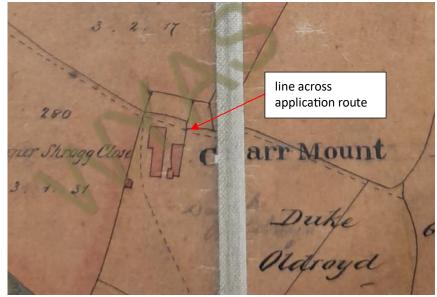

# Figure 21: 1903 Cassini Sheet 110 Sheffield & Huddersfield

Source: S14306 application

unmetalled route abuts Long Tonge Scrog, there is a line across