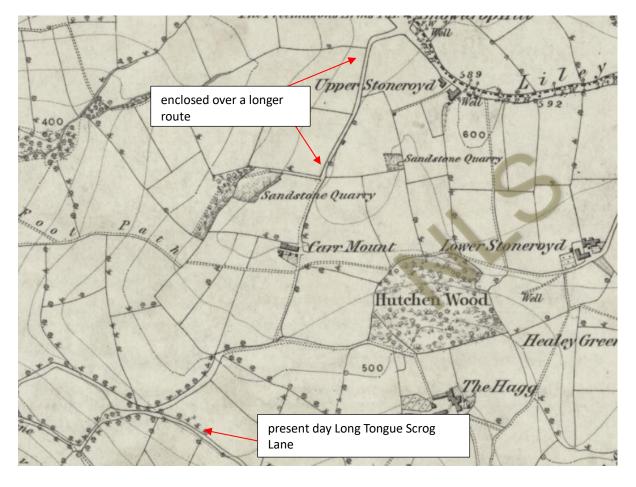

: 1843 Old OS Australia 1 inch

Source: Huddersfield Sheet 88 NE, National Library of Australia



Engraved at Southampton in the ORDNANCE MAP OFFICE, the Outline by J.Adkins, the Writing by J.A.Harrison, the Hills by J.Peake & Published by Colonel Colby, F.R.S. L&E. MRIA &c. February 20 th 1845.



**Figure 13: 1846 Tithe plan showing woods in the township of Kirkheaton** Source: Kirklees Archives: B/AHR/p2



photo 20221212\_122754.jpg





photo 2020221212\_122817.jpg

# Figure 15: 1799 Kirkheaton Moor draft Enclosure Map

Source: Kirklees Archives: WYK1978/KH1799



photo 20221212\_120803.jpg



photo 20221212\_144547.jpg

close up of above map



photo 20221212\_144547.jpg

# Figure 16: 1855 OS 6-inch England and Wales, Yorkshire Sheet 247

Source: National Library of Scotland (NLS)



close up of above map





# Figure 17: 1893 OS 25-inch England and Wales, Yorkshire CCXLVLL.9 & CCXLVLL.13.

1-389 243 Arms man 197 ons AT. p 242 046 147 195 196 4-607 Upper Stoneroyd 4 194 180 181 2-727 183 1-643 518 184 182 3-176 185 1-680 186 3-217 134 2-562 Quarry 133 131 130 8-117 1.715 132 129 2-514 3-6e.5 Can 10 6 20 solid black line Carr Mount and a state of the \*\*\*\*\* -----110 1.944 solid black line indicating gate 111 2.098 3.674 113 3.542 9 solid black line 1 solid black line .5 ::F===== 3 83 <sub>c</sub>i, 3.146

Source: NLS CCXLVLL.9 and NLS CCXLVLL.13



N.B.\_The representation on this map of a Road, Track or Footpath, is no evidence of the existence of a right of way.

Figure 18: 1894 OS Six-Inch England and Wales, Yorkshire Sheet CCXLVII.SW Source: CCXLVII.SW NLS