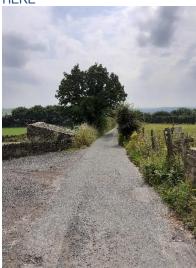

Photo 5: Meandering south-east, bounded on east side by wall, agricultural fields adjacent

Photo 6: Looking back north-westwards to Liley Lane (B6118), former Free Masons Arms in distance, agricultural fields adjacent

Photo 7: Hedge to east side, Carr Mount hamlet in distance, agricultural fields adjacent

Photo 8: Looking back north-westwards, passing place on east side, agricultural fields adjacent

Photo 9: Near Carr Mount hamlet, same passing place as photo 8