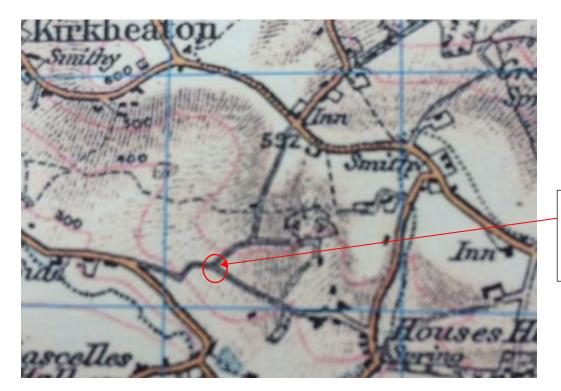

# Figure 21: 1903 Cassini Sheet 110 Sheffield & Huddersfield

Source: S14306 application

unmetalled route abuts Long Tonge Scrog, there is a line across