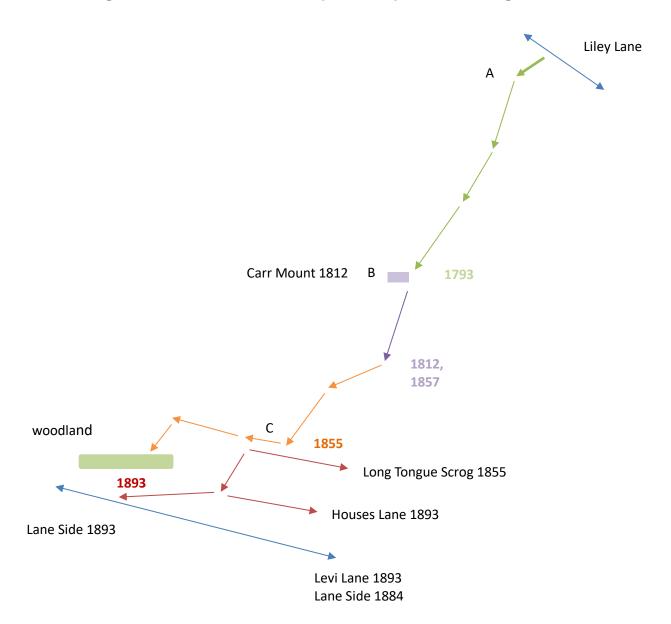

# Figure 21: 1903 Cassini Sheet 110 Sheffield & Huddersfield

Source: S14306 application

unmetalled route abuts Long Tonge Scrog, there is a line across