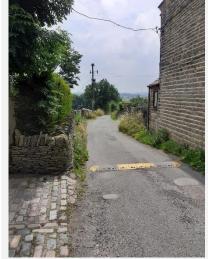

Photo 13: Speed hump1 of 2, to north side of Carr Mount hamlet, 25 July 2021

Photo 14: Speed hump 2 of 2 at Carr Mount hamlet, 25 July 2021

Photo 15: Similar location as photo 12, 25 July 2021

Photo 16: Point B in Figure 3, looking south along Kirkburton footpath 20, coextensive with sealed lane, 25 July 2021