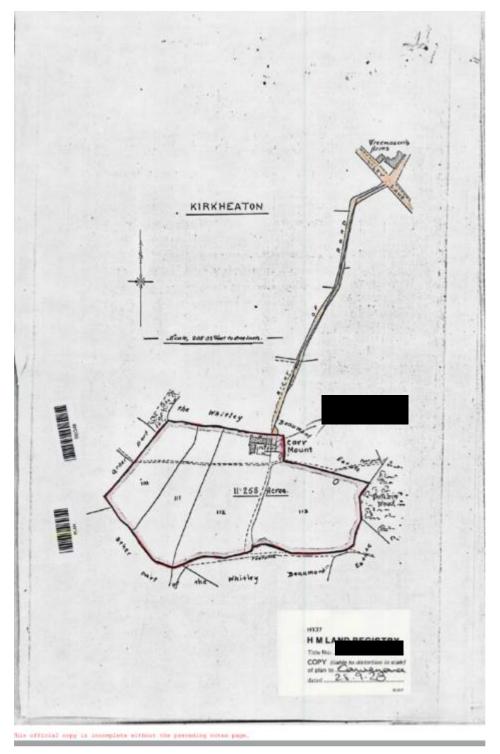

## Figure 8: 1793 Map of Lands in Kirkheaton

Source: Kirklees Archives: DD/WBE/pe2

photo 20221212\_123938.jpg