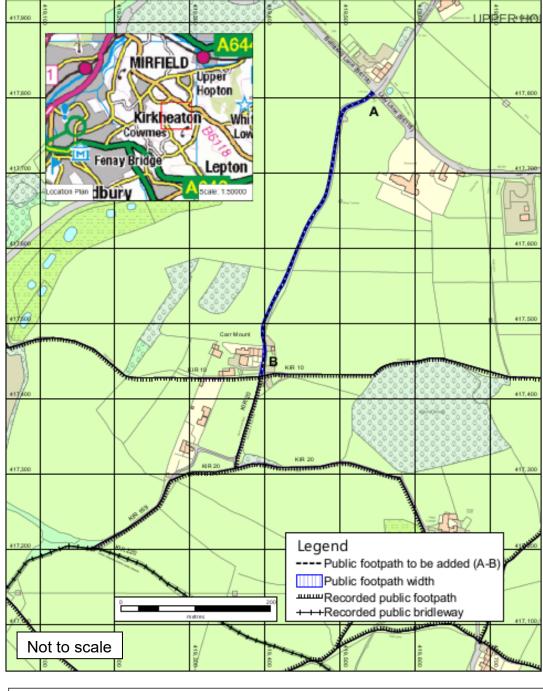

## Figure 3: DMMO S14201 application map

Source: DMMO S14201 application

Point A: Junction of Liley Lane and Bellstring Lane opposite Hopton Hall Lane (Public Carriageway B6118): Google Street View; Point B: public footpath Kirkburton 20 at Carr Mount